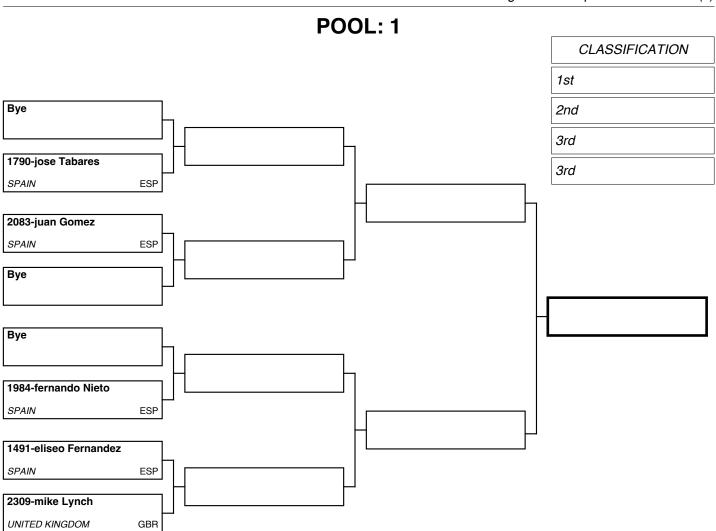

#### 150 KATA TEAM MALE

Registered competitors: 1 in 1 Pool(s)

POOL: 1

| CLASSIFICATION |
|----------------|
| 1st            |
| 2nd            |
| 3rd            |
| 3rd            |

|  | Referees | Kimura® - www.k | arate-hub.com - events plataform |
|--|----------|-----------------|----------------------------------|
|  |          |                 |                                  |
|  |          |                 |                                  |

150

KATA TEAM MALE