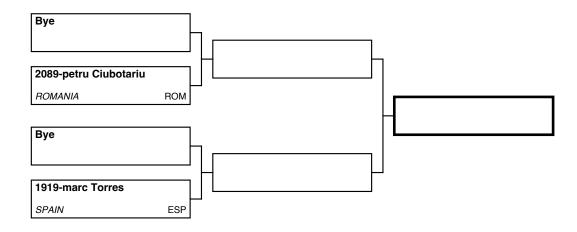

# 110

KATA MALE 18-29

| CLASSIFICATION |
|----------------|
| 1st            |
| 2nd            |
| 3rd            |
| 3rd            |

|  | Referees | Kimura® - www.k | arate-hub.com - events plataform |
|--|----------|-----------------|----------------------------------|
|  |          |                 |                                  |

ESP

## 18/10/2024

Registered competitors: 5 in 1 Pool(s)

#### REPECHAGE

|  | Referees Kimura® - www.karate-hub.com - events plata |  |
|--|------------------------------------------------------|--|
|  |                                                      |  |