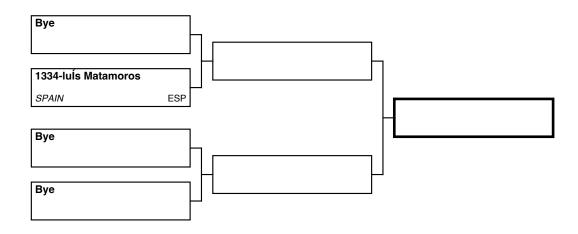

112

KATA MALE 40-49

113

KATA MALE +50

## 18/10/2024

Registered competitors: 5 in 1 Pool(s)

#### REPECHAGE

|  | Referees Kimura® - www.karate-hub.com - events platat |  |
|--|-------------------------------------------------------|--|
|  |                                                       |  |