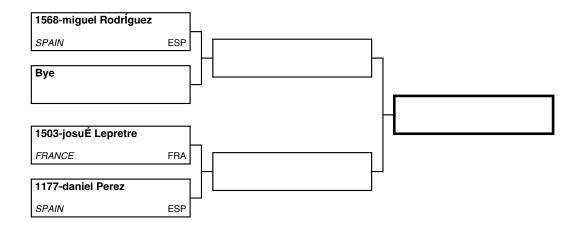

112

KATA MALE 40-49

113

KATA MALE +50

## 18/10/2024

Registered competitors: 5 in 1 Pool(s)

#### REPECHAGE

|  | Referees Kimura® - www.karate-hub.com - events platat |  |
|--|-------------------------------------------------------|--|
|  |                                                       |  |