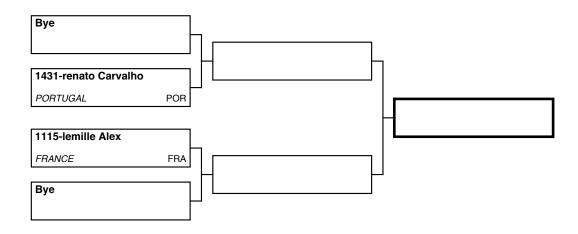

111

SPAIN

Bye

KATA MALE 30-39

### 18/10/2024

Registered competitors: 5 in 1 Pool(s)

#### REPECHAGE

|  | Referees Kimura® - www.karate-hub.com - events plata |  |
|--|------------------------------------------------------|--|
|  |                                                      |  |