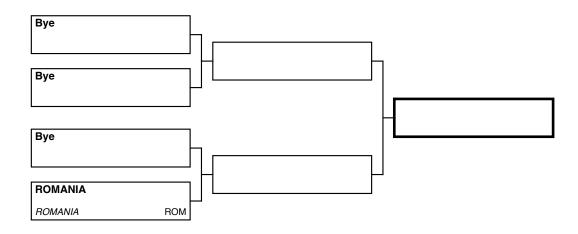

#### 150 KATA TEAM MALE

Registered competitors: 1 in 1 Pool(s)

POOL: 1

| CLASSIFICATION |
|----------------|
| 1st            |
| 2nd            |
| 3rd            |
| 3rd            |

|  | Referees | Kimura® - www.k | arate-hub.com - events plataform |
|--|----------|-----------------|----------------------------------|
|  |          |                 |                                  |
|  |          |                 |                                  |

150

KATA TEAM MALE

#### **TEAM FORMATION**

Pag. 1

ROMANIA

ATLETAS: 1699-ALEX BUTURA I 1445-MIHAI TAMPEANU I 2089-PETRU CIUBOTARIU