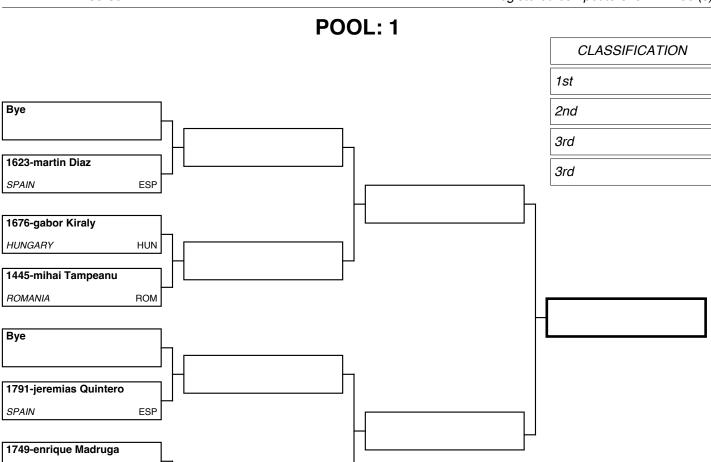

# 110

KATA MALE 18-29

| CLASSIFICATION |
|----------------|
| 1st            |
| 2nd            |
| 3rd            |
| 3rd            |

|  | Referees | Kimura® - www.k | arate-hub.com - events plataform |
|--|----------|-----------------|----------------------------------|
|  |          |                 |                                  |

## 18/10/2024

Registered competitors: 5 in 1 Pool(s)

#### REPECHAGE

|  | Referees Kimura® - www.karate-hub.com - events plata |  |
|--|------------------------------------------------------|--|
|  |                                                      |  |