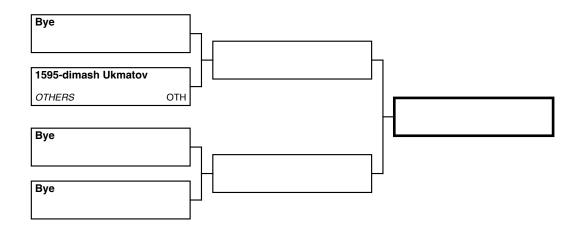

# 110

KATA MALE 18-29

| CLASSIFICATION |
|----------------|
| 1st            |
| 2nd            |
| 3rd            |
| 3rd            |

|  | Referees | Kimura® - www.k | arate-hub.com - events plataform |
|--|----------|-----------------|----------------------------------|
|  |          |                 |                                  |

ESP

## 18/10/2024

Registered competitors: 5 in 1 Pool(s)

#### REPECHAGE

|  | Referees Kimura® - www.karate-hub.com - events plata |  |
|--|------------------------------------------------------|--|
|  |                                                      |  |