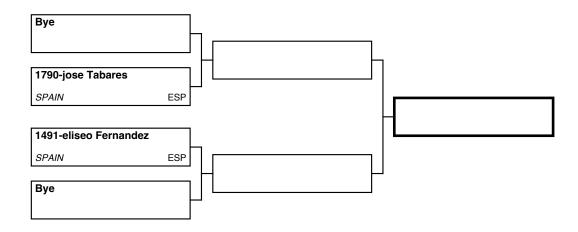

112

KATA MALE 40-49

113

KATA MALE +50

## 18/10/2024

Registered competitors: 5 in 1 Pool(s)