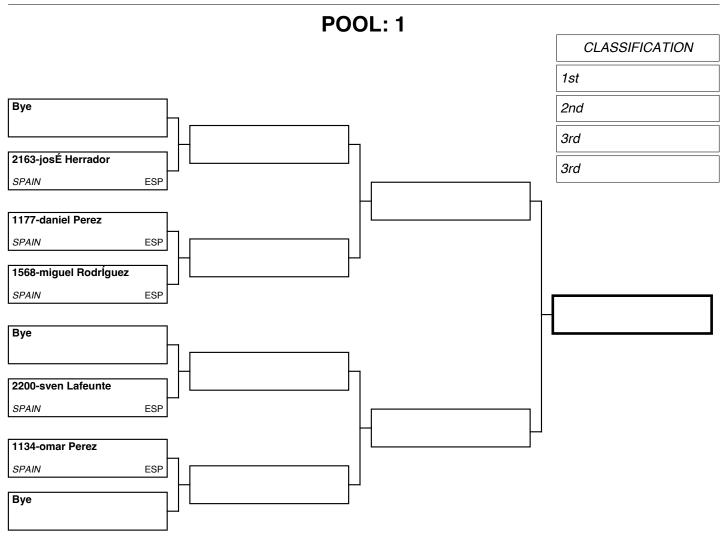

# 110

KATA MALE 18-29

| CLASSIFICATION |
|----------------|
| 1st            |
| 2nd            |
| 3rd            |
| 3rd            |

|  | Referees | Kimura® - www.k | arate-hub.com - events plataform |
|--|----------|-----------------|----------------------------------|
|  |          |                 |                                  |

## 18/10/2024

Registered competitors: 5 in 1 Pool(s)