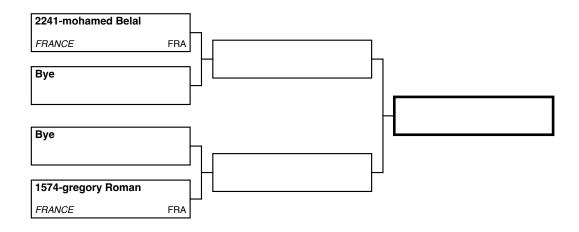

# 110

KATA MALE 18-29

| CLASSIFICATION |
|----------------|
| 1st            |
| 2nd            |
| 3rd            |
| 3rd            |

|  | Referees | Kimura® - www.k | arate-hub.com - events plataform |
|--|----------|-----------------|----------------------------------|
|  |          |                 |                                  |

## 18/10/2024

Registered competitors: 5 in 1 Pool(s)

#### REPECHAGE

|  | Referees Kimura® - www.karate-hub.com - events plata |  |
|--|------------------------------------------------------|--|
|  |                                                      |  |