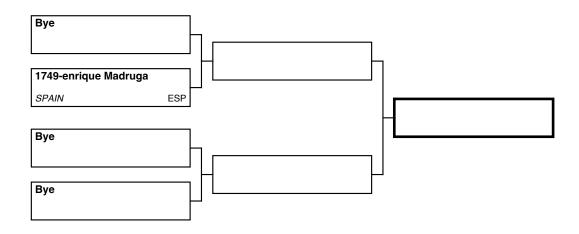

111

SPAIN

Bye

KATA MALE 30-39

### 18/10/2024

Registered competitors: 5 in 1 Pool(s)