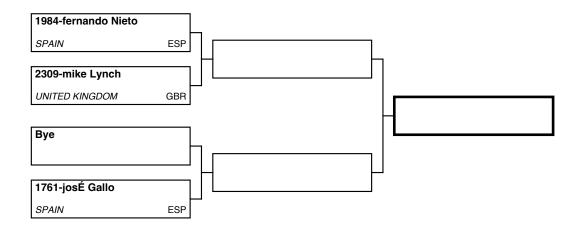

112

KATA MALE 40-49

113

KATA MALE +50

## 18/10/2024

Registered competitors: 5 in 1 Pool(s)

#### REPECHAGE

|  | Referees Kimura® - www.karate-hub.com - events platat |  |
|--|-------------------------------------------------------|--|
|  |                                                       |  |