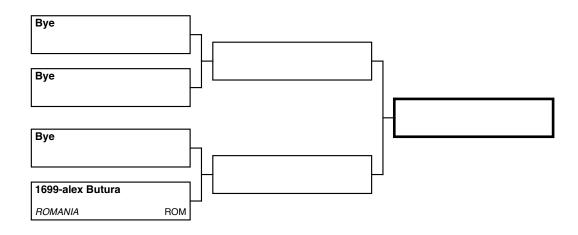

#### 150 KATA TEAM MALE

Registered competitors: 1 in 1 Pool(s)

POOL: 1

| CLASSIFICATION |
|----------------|
| 1st            |
| 2nd            |
| 3rd            |
| 3rd            |

|  | Referees | Kimura® - www.k | arate-hub.com - events plataform |
|--|----------|-----------------|----------------------------------|
|  |          |                 |                                  |
|  |          |                 |                                  |

150

KATA TEAM MALE

#### **TEAM FORMATION**

Pag. 1

ROMANIA

ATLETAS: 1699-ALEX BUTURA I 1445-MIHAI TAMPEANU I 2089-PETRU CIUBOTARIU