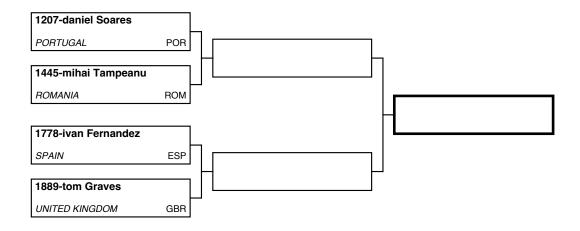

112

KATA MALE 40-49

113

KATA MALE +50

## 18/10/2024

Registered competitors: 5 in 1 Pool(s)

#### REPECHAGE

|  | Referees Kimura® - www.karate-hub.com - events platat |  |
|--|-------------------------------------------------------|--|
|  |                                                       |  |