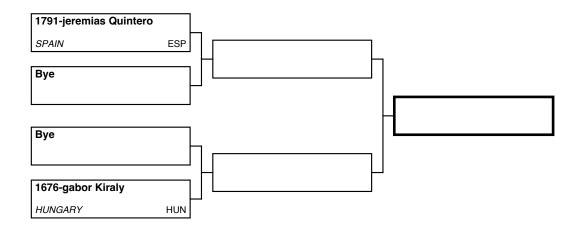

112

KATA MALE 40-49

113

KATA MALE +50

## 18/10/2024

Registered competitors: 5 in 1 Pool(s)