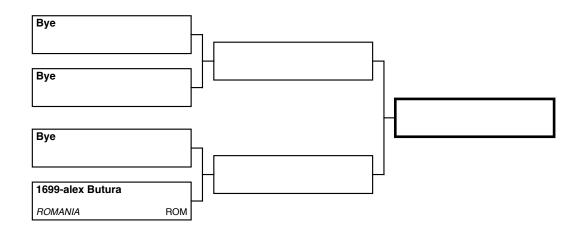

#### 150 KATA TEAM MALE

Registered competitors: 1 in 1 Pool(s)

POOL: 1

| CLASSIFICATION |
|----------------|
| 1st            |
| 2nd            |
| 3rd            |
| 3rd            |

|  | Referees | Kimura® - www.k | arate-hub.com - events plataform |
|--|----------|-----------------|----------------------------------|
|  |          |                 |                                  |
|  |          |                 |                                  |

150

KATA TEAM MALE

#### **TEAM FORMATION**

Pag. 1

ROMANIA

ATLETAS: 1699-ALEX BUTURA I 1445-MIHAI TAMPEANU I 2089-PETRU CIUBOTARIU