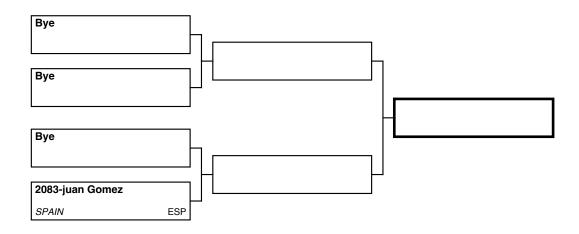

111

SPAIN

Bye

KATA MALE 30-39

### 18/10/2024

Registered competitors: 5 in 1 Pool(s)

#### REPECHAGE

|  | Referees Kimura® - www.karate-hub.com - events plata |  |
|--|------------------------------------------------------|--|
|  |                                                      |  |