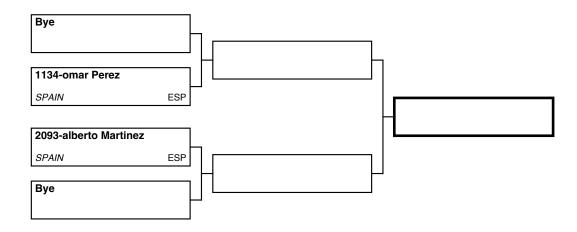

111

SPAIN

Bye

KATA MALE 30-39

### 18/10/2024

Registered competitors: 5 in 1 Pool(s)

#### REPECHAGE

|  | Referees Kimura® - www.karate-hub.com - events plata |  |
|--|------------------------------------------------------|--|
|  |                                                      |  |